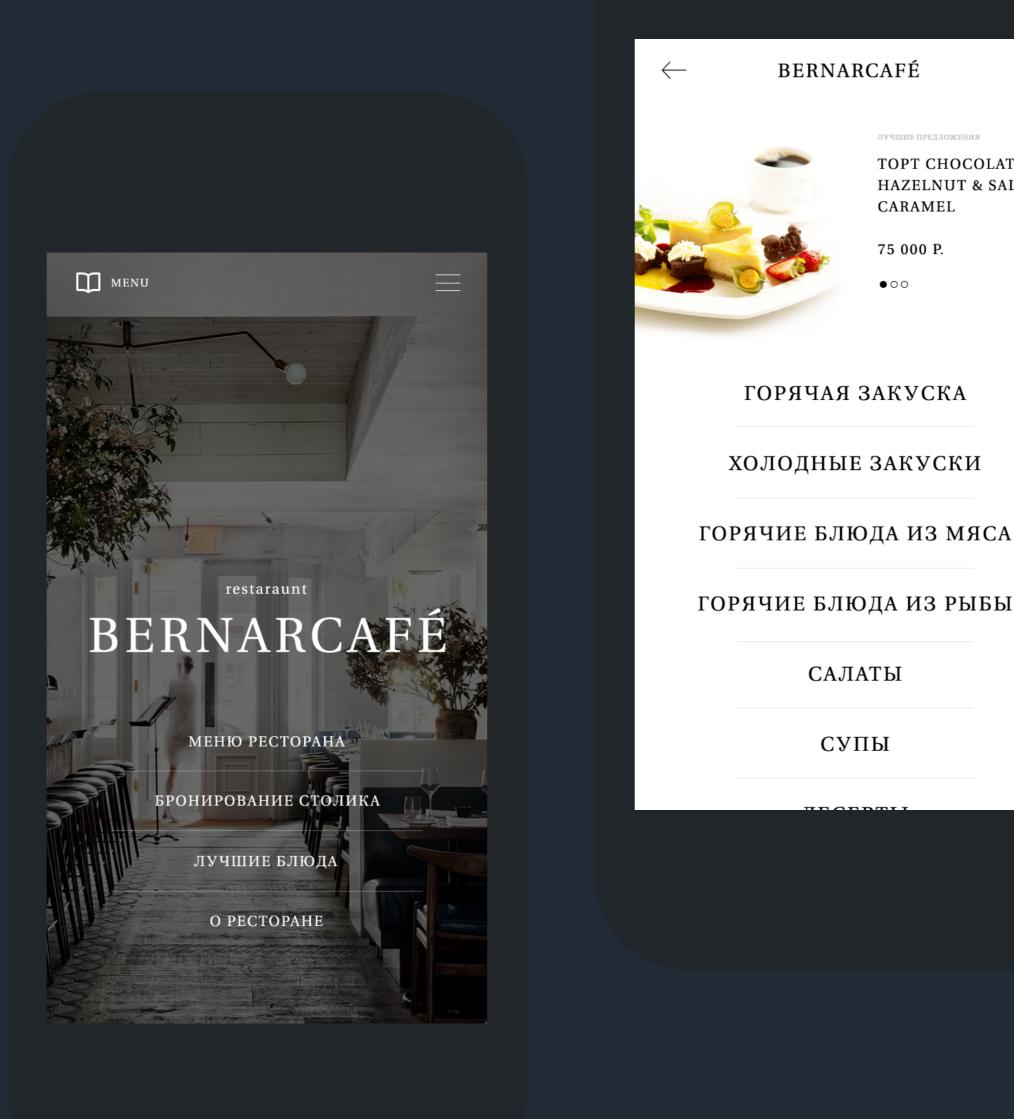

# Restaurant App

### Development of a universal app for the restaurants. This application is a marketing tool, as well as a loyalty program for regular customers

лучшие предложения TOPT CHOCOLATE, HAZELNUT & SALTED